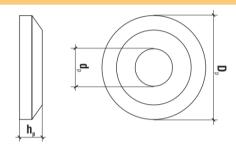

## **Section 2. TECHNICAL DATA**

| SELECTION TABLE |                     |                     |                     |                           |
|-----------------|---------------------|---------------------|---------------------|---------------------------|
| Product marking | Hole diameter       | Washer diameter     | Washer height       | Number of pieces in a box |
|                 | d <sub>p</sub> [mm] | D <sub>p</sub> [mm] | h <sub>p</sub> [mm] | pcs                       |
| PWKCS-8         | 8,5                 | 25                  | 5                   | 50                        |
| PWKCS-10        | 11                  | 32                  | 6                   | 50                        |