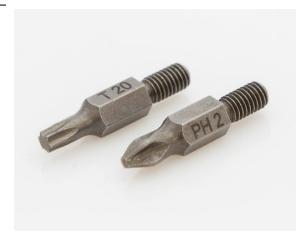

#### EXTENSION BITS - PH2-S2 M6/TX20-S2 M6/TX30-S2 M6

Bits - ends with external thread M6 for extension DWB-400 M6 are used for mounting flat roof fasteners. They are compatible with all self-drilling and self-tapping screws WDB, WSR, WBSW with PH-2, TX-20, TX-30 sockets and LINO plastic sleeves.