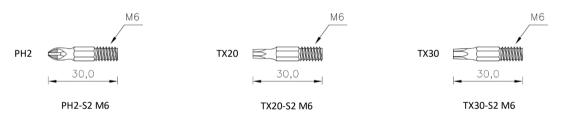

### **Section 2. TECHNICAL DATA**

| SELECTION TABLE |                      |            |                  |
|-----------------|----------------------|------------|------------------|
| Product code    | Compatible extension | Dimensions | Number of pieces |
|                 |                      | [mm]       | [pcs]            |
| PH2-S2 M6       | DWB-400 M6           | M6 x 30    | 5                |
| TX20-S2 M6      |                      | M6 x 30    | 5                |
| TX30-S2 M6      |                      | M6 x 30    | 5                |